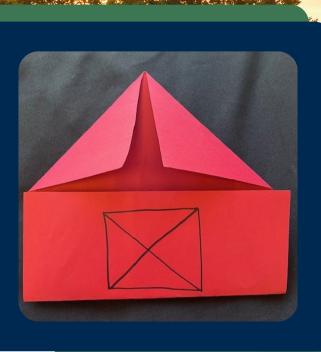

## Directions

- 1. Have each child place a red piece of construction paper on their desk vertically.
- 2. Fold the top two corners in the make a point (2 triangles).
- 3. Fold the bottom up to meet the bottom of the triangles.
- 4. Use a marker to draw a barn door.
- 5.Cut out or draw pictures to go in the barn. Discuss animals that may be in the barn as well as tractors and tools.

## **Supplies**

- Red construction paper
- Magazines with farm related pictures
- Scissors
- Glue
- Markers