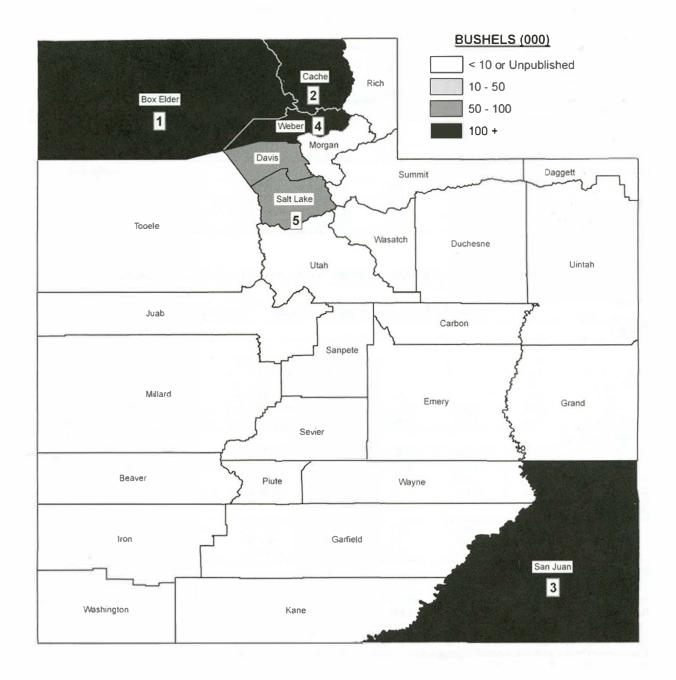

## **UTAH WHEAT PRODUCTION**

By County, 2008

## Utah Wheat Data Sheet

| District                 | Acres   |         |           |         | Harvested |                   | D. I. J    |           |
|--------------------------|---------|---------|-----------|---------|-----------|-------------------|------------|-----------|
| and                      | Planted |         | Harvested |         | Yield     |                   | Production |           |
| County                   | 2007    | 2008    | 2007      | 2008    | 2007      | 2008 <sup>2</sup> | 2007       | 2008      |
|                          | Acres   | Acres   | Acres     | Acres   | Bushels   | Bushels           | Bushels    | Bushels   |
| Northern                 |         |         |           |         |           |                   |            |           |
| Box Elder                | 54,500  | 53,500  | 50,600    | 51,000  | 56        | 51                | 2,853,000  | 2,592,000 |
| Cache                    | 19,100  | 24,000  | 17,500    | 23,000  | 52        | 52                | 912,000    | 1,195,000 |
| Davis                    | 1,800   | 800     | 1,500     | 800     | 94        | 85                | 141,000    | 68,000    |
| Morgan                   |         |         |           |         |           |                   |            |           |
| Rich                     |         |         |           |         |           |                   |            |           |
| Salt Lake                | 7,900   | 7,000   | 6,600     | 6,400   | 21        | 16                | 138,000    | 99,000    |
| Tooele                   |         |         |           |         |           |                   |            |           |
| Weber                    | 2,200   | 1,600   | 1,600     | 1,600   | 94        | 82                | 151,000    | 130,000   |
| Other Counties           | 1,300   | 1,500   | 800       | 1,400   | 74        | 52                | 59,000     | 73,000    |
| Total                    | 86,800  | 88,400  | 78,600    | 84,200  | 54        | 50                | 4,254,000  | 4,157,000 |
| Central                  |         |         |           |         |           |                   |            |           |
| Juab                     | 3,900   |         | 3,200     |         | 28        |                   | 88,000     |           |
| Millard                  | 2,300   |         | 1,900     |         | 77        |                   | 147,000    |           |
| Sanpete                  | 800     |         | 500       |         | 46        |                   | 23,000     |           |
| Sevier                   | 800     |         | 500       |         | 40        |                   | 25,000     |           |
| Utah                     | 18,300  |         | 16,000    |         | 39        |                   | 626,000    |           |
| Total                    | 25,300  |         | 21,600    |         | 41        |                   | 884,000    |           |
| 10(8)                    | 25,500  |         | 21,000    |         | 41        |                   | 884,000    |           |
| <i>Eastern</i><br>Carbon |         |         |           |         |           |                   |            |           |
| Daggett<br>Duchesne      |         |         |           |         |           |                   |            |           |
| Emery<br>Grand           |         |         |           |         |           |                   |            |           |
| San Juan                 | 31,400  | 29,300  | 30,900    | 28,000  | 15        | 16                | 473,000    | 447,000   |
| Summit                   | 51,400  | 29,500  | 30,900    | 28,000  | 15        | 10                | 473,000    | 447,000   |
| Uintah                   |         |         |           |         |           |                   |            |           |
| Wasatch                  |         |         |           |         |           |                   |            |           |
| Other Counties           | 1,000   | 1,200   | 300       | 1,000   | 70        | 51                | 21,000     | 51,000    |
| Total                    | 32,400  | 30,500  | 31,200    | 29,000  | 16        | 17                | 494,000    | 498,000   |
|                          |         | 20,200  | .,200     | _,      |           | .,                | .,         | .,        |
| Southern                 |         |         |           |         |           |                   |            |           |
| Beaver                   |         |         |           |         |           |                   |            |           |
| Garfield                 |         |         |           |         |           |                   |            |           |
| Iron                     |         |         |           |         |           |                   |            |           |
| Kane                     |         |         |           |         |           |                   |            |           |
| Piute                    |         |         |           |         |           |                   |            |           |
| Washington               |         |         |           |         |           |                   |            |           |
| Wayne                    |         |         |           |         |           |                   |            |           |
| Other Counties           | 1,500   |         | 600       |         | 40        |                   | 24,000     |           |
| Total                    |         |         |           |         |           |                   |            |           |
| Other Districts          | 1,500   | 31,100  | 600       | 25,800  | 40        | 43                | 24,000     | 1,101,000 |
| State                    | 146.000 | 150.000 | 122.000   | 120.000 | 42        | 12                | 5 656 000  | 5 756 000 |
| Total                    | 146,000 | 150,000 | 132,000   | 139,000 | 43        | 42                | 5,656,000  | 5,756,000 |

## County Estimates: All Wheat, All Cropping Practices, Utah, 2007 & 2008<sup>1</sup>

<sup>1</sup> Counties with missing data are included in the appropriate district's "Other Counties" or in "Other Districts". <sup>2</sup> Rounded to the nearest bushel.