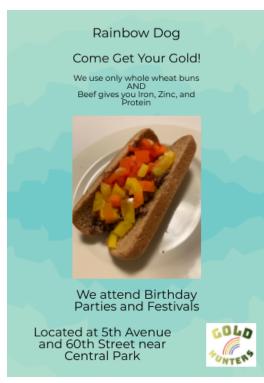

Customers will have the ability to purchase our product near Central Park on 5th Avenue and 60th Street, NYC. This will make accessible to families looking to get a bite to eat while at the playground or just taking a walk. Our truck will attend birthday parties and festivals as well. We will be open everyday from 11:30 am to 3:00 pm.

## Marketing Campaign

The Gold Hunters will distribute printed flyers and have created a website to advertise the Rainbow Dog.

Website: Flyer: