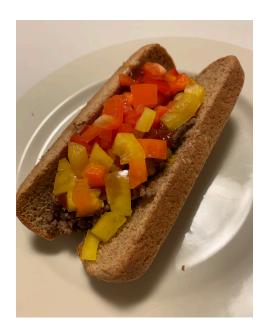

#### Product

Product Description

Product Name: Rainbow Dog Slogan: Come Get Your Gold

Product Description: The Rainbow Dog is structured similarly to a hot dog. However, instead of a sausage, one has ground beef in the middle. In addition to the meat, we have added toppings such as cheese, ketchup, and peppers. We only use whole wheat buns.

#### Finished Product:

Storage & Handling
Food safety measures used:
Peppers are washed
Beef is cooked fully
Clean counter and utensils