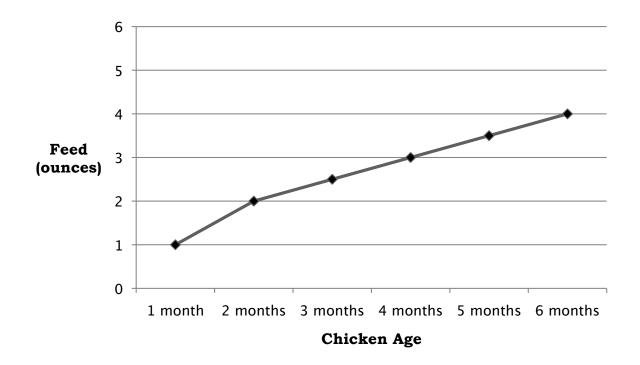

#### Raising your chicken

| Chicken Age | Weight            | Amount of Feed  |
|-------------|-------------------|-----------------|
| 1 month     | <b>1</b> pounds   | 1 ounce         |
| 2 months    | 2 pounds          | <b>2</b> ounces |
| 3 months    | <b>2.5</b> pounds | 2.5 ounces      |
| 4 months    | 3 pounds          | <u>3</u> ounces |
| 5 months    | pounds            | 3.5 ounces      |
| 6 months    | 4 pounds          | 4_ ounces       |

### Tracking your Chicken's Growth

Did your chicken grow steadily each month? Yes