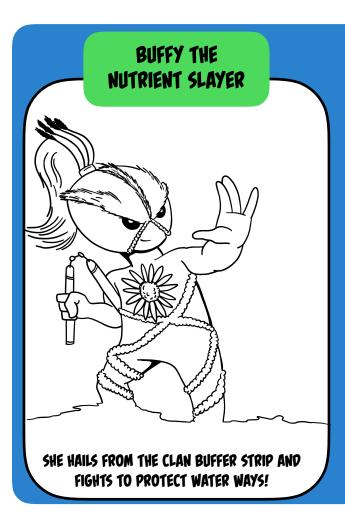

#### CROPIDASH RADISH

THEY HAIL FROM THE CLAN COVER CROP AND FIGHT TO PROTECT SOIL AND CONTAIN NUTRIENTS!

SPECIAL ABILITY: BEGIN THE GAME WITH 4 CARDS INSTEAD OF 3

SPEED: 5

- 1. CHOOSE 2 MANEUVERS
  - A. MOVE
  - B. GIVE OR RECEIVE AN ENVIRONMENTAL ACTION
  - C. DRAW A CARD
  - D. SEND MAIL
  - E. GET THE MAIL
  - F. DEFEAT A VILLAIN
- 2. DRAW A CARD