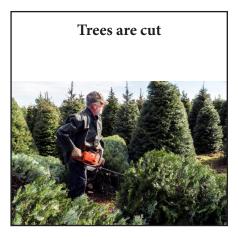

# **Christmas Trees Answer Key**

Helicopters remove trees from the fields

Trees are delivered to Christmas tree lots

Farmers care for trees for 7-8 years as they grow

Trees are transported by truck for packaging

Trees are purchased by consumers

Consumers decorate and display Christmas trees