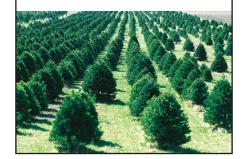

# **Christmas Trees Answer Key**

Helicopters remove trees from the fields

Trees are delivered to Christmas tree lots

Farmers care for trees for 7-8 years as they grow

Trees are transported by truck for packaging

Trees are purchased by consumers

Consumers decorate and display Christmas trees