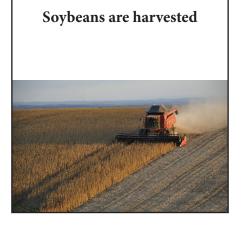

# Soybeans Answer Key

Soybeans are transported by trucks to processing plants

Soybeans are processed with other grains into animal feed

Animal feed is consumed