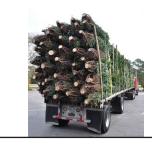

# **Christmas Trees Answer Key**

Helicopters remove trees from the fields

Trees are delivered to Christmas tree lots

Farmers care for trees for 7-8 years as they grow

Trees are transported by truck for packaging

Trees are purchased by consumers

Consumers decorate and display Christmas trees