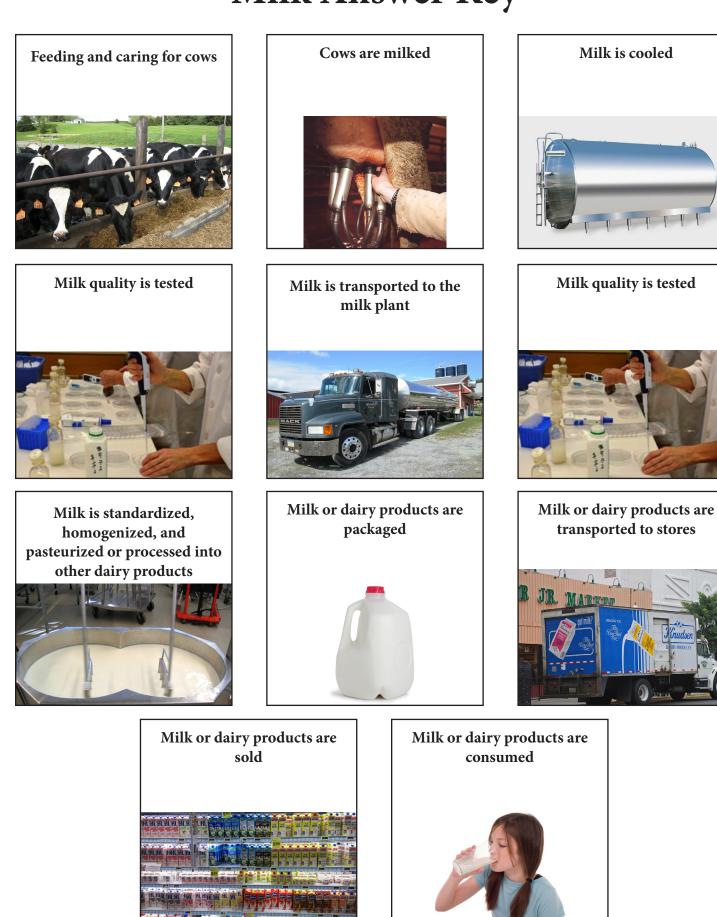

#### Bananas are harvested

Bananas are shipped by trucks to stores

Bananas are consumed