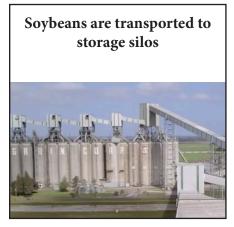

# Soybeans Answer Key

Soybeans are transported by trucks to processing plants

Soybeans are processed with other grains into animal feed

Animal feed is consumed