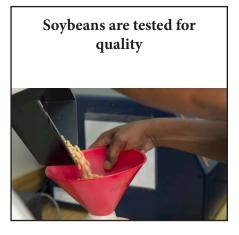

# Soybeans Answer Key

Soybeans are transported by trucks to processing plants

Soybeans are processed with other grains into animal feed

Animal feed is consumed