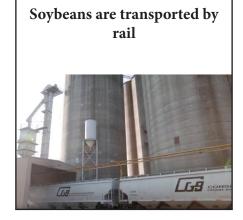

# Soybeans Answer Key

Soybeans are transported by trucks to processing plants

Soybeans are processed with other grains into animal feed

Animal feed is consumed