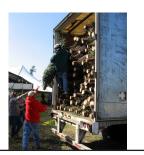

# **Christmas Trees Answer Key**

Helicopters remove trees from the fields

Trees are delivered to Christmas tree lots

Farmers care for trees for 7-8 years as they grow

Trees are transported by truck for packaging

Trees are purchased by consumers

Consumers decorate and display Christmas trees