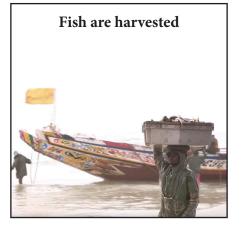

# Fish Answer Key

Fish are raised on farms or live in the wild

Fish are cleaned

Fish are shipped by plane in refrigerated cargo bins

Fish are packed in ice

Fish are transported to stores