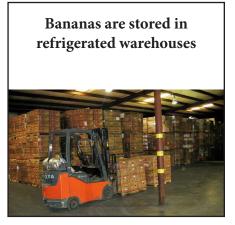

#### Bananas are harvested

Bananas are shipped by trucks to stores

Bananas are consumed