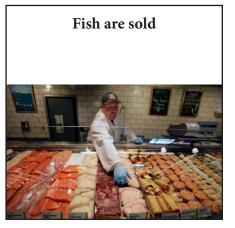

# Fish Answer Key

Fish are raised on farms or live in the wild

Fish are cleaned

Fish are shipped by plane in refrigerated cargo bins

Fish are packed in ice

Fish are transported to stores