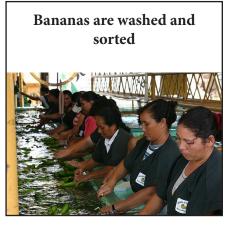

#### Bananas are harvested

Bananas are shipped by trucks to stores

Bananas are consumed