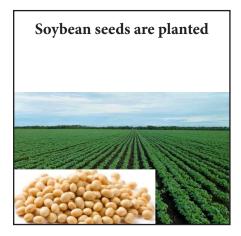

# Soybeans Answer Key

Soybeans are transported by trucks to processing plants

Soybeans are processed with other grains into animal feed

Animal feed is consumed