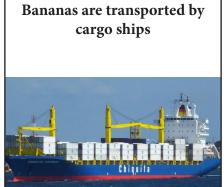

#### Bananas are harvested

Bananas are shipped by trucks to stores

Bananas are consumed