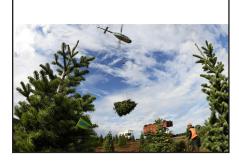

# **Christmas Trees Answer Key**

Helicopters remove trees from the fields

Trees are delivered to Christmas tree lots

Farmers care for trees for 7-8 years as they grow

Trees are transported by truck for packaging