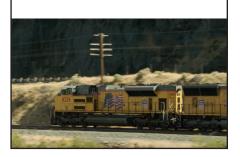

Trees are purchased by consumers

Trees are cut

Trees are shipped by rail

Consumers decorate and display Christmas trees