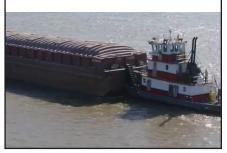

Animal feed is consumed

Soybeans are tested for quality

Soybeans are loaded into containers and transported by barges

Animal feed is sold