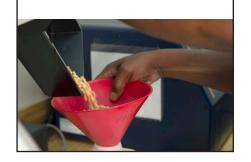

Animal feed is consumed

Soybeans are tested for quality

Soybeans are loaded into containers and transported by barges

Animal feed is sold