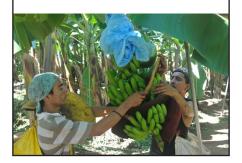

#### Bananas

Bananas grow on plants

Bananas are transported to the loading dock

Bananas are shipped to distribution centers for ripening

Bananas are harvested

Bananas are transported by cargo ships

Bananas are shipped by trucks to stores