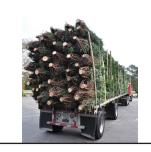

## **Christmas Trees**

Seedlings are planted

Helicopters remove trees from the fields

Trees are delivered to Christmas tree lots

Farmers care for trees for 7-8 years as they grow

Trees are transported by truck for packaging