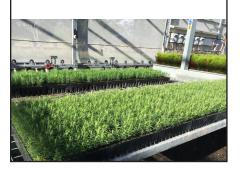

## **Christmas Trees**

Seedlings are planted

Helicopters remove trees from the fields

Trees are delivered to Christmas tree lots

Farmers care for trees for 7-8 years as they grow

Trees are transported by truck for packaging