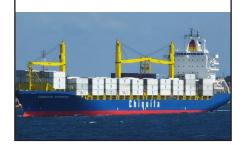

#### Bananas

Bananas grow on plants

Bananas are transported to the loading dock

Bananas are shipped to distribution centers for ripening

Bananas are harvested

Bananas are transported by cargo ships

Bananas are shipped by trucks to stores