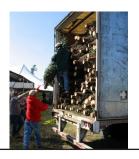

## **Christmas Trees**

Seedlings are planted

Helicopters remove trees from the fields

Trees are delivered to Christmas tree lots

Farmers care for trees for 7-8 years as they grow

Trees are transported by truck for packaging

Trees are purchased by consumers

Trees are cut

Trees are shipped by rail

Consumers decorate and display Christmas trees