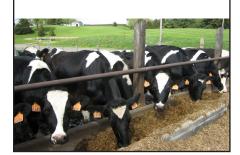

#### Milk

Feeding and caring for cows

Milk quality is tested

Milk is standardized, homogenized, and pasteurized or processed into other dairy products

Cows are milked

Milk is transported to the milk plant

Milk or dairy products are packaged