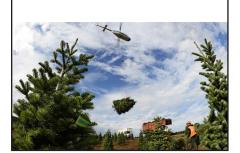

## **Christmas Trees**

Seedlings are planted

Helicopters remove trees from the fields

Trees are delivered to Christmas tree lots

Farmers care for trees for 7-8 years as they grow

Trees are transported by truck for packaging