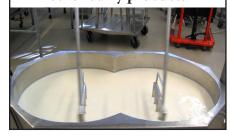

#### Milk

Feeding and caring for cows

Milk quality is tested

Milk is standardized, homogenized, and pasteurized or processed into other dairy products

Cows are milked

Milk is transported to the milk plant

Milk or dairy products are packaged