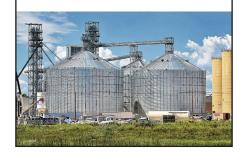

# Soybeans

Soybean seeds are planted

Soybeans are transported to storage silos

Soybeans are transported by trucks to processing plants

Soybeans are harvested

Soybeans are transported by rail

Soybeans are processed with other grains into animal feed