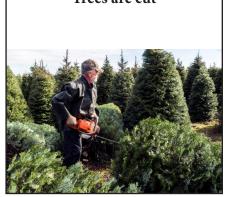

Trees are purchased by consumers

Trees are cut

Trees are shipped by rail

Consumers decorate and display Christmas trees