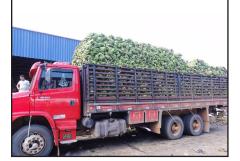

#### Bananas

Bananas grow on plants

Bananas are transported to the loading dock

Bananas are shipped to distribution centers for ripening

Bananas are harvested

Bananas are transported by cargo ships

Bananas are shipped by trucks to stores

Bananas are consumed

Bananas are washed and sorted

Bananas are stored in refrigerated warehouses

Bananas are sold