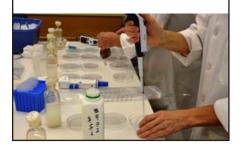

#### Milk

Feeding and caring for cows

Milk quality is tested

Milk is standardized, homogenized, and pasteurized or processed into other dairy products

Cows are milked

Milk is transported to the milk plant

Milk or dairy products are packaged

Milk is cooled

Milk quality is tested

Milk or dairy products are transported to stores

Milk or dairy products are sold

Milk or dairy products are consumed