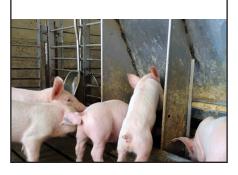

Animal feed is consumed

Soybeans are tested for quality

Soybeans are loaded into containers and transported by barges

Animal feed is sold