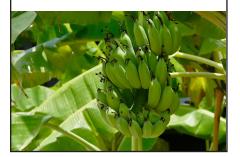

#### Bananas

Bananas grow on plants

Bananas are transported to the loading dock

Bananas are shipped to distribution centers for ripening

Bananas are harvested

Bananas are transported by cargo ships

Bananas are shipped by trucks to stores

Bananas are consumed

Bananas are washed and sorted

Bananas are stored in refrigerated warehouses

Bananas are sold