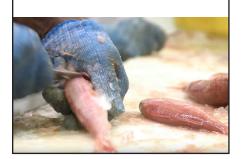

## Fish

Fish are raised on farms or live in the wild

Fish are cleaned

Fish are shipped by plane in refrigerated cargo bins

Fish are harvested

Fish are packed in ice

Fish are transported to stores

Fish are consumed

Fish are transported to the warehouse

Fish are transported to the airport

Fish are sold