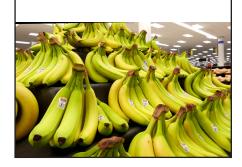

#### Bananas

Bananas grow on plants

Bananas are transported to the loading dock

Bananas are shipped to distribution centers for ripening

Bananas are harvested

Bananas are transported by cargo ships

Bananas are shipped by trucks to stores

Bananas are consumed

Bananas are washed and sorted

Bananas are stored in refrigerated warehouses

Bananas are sold