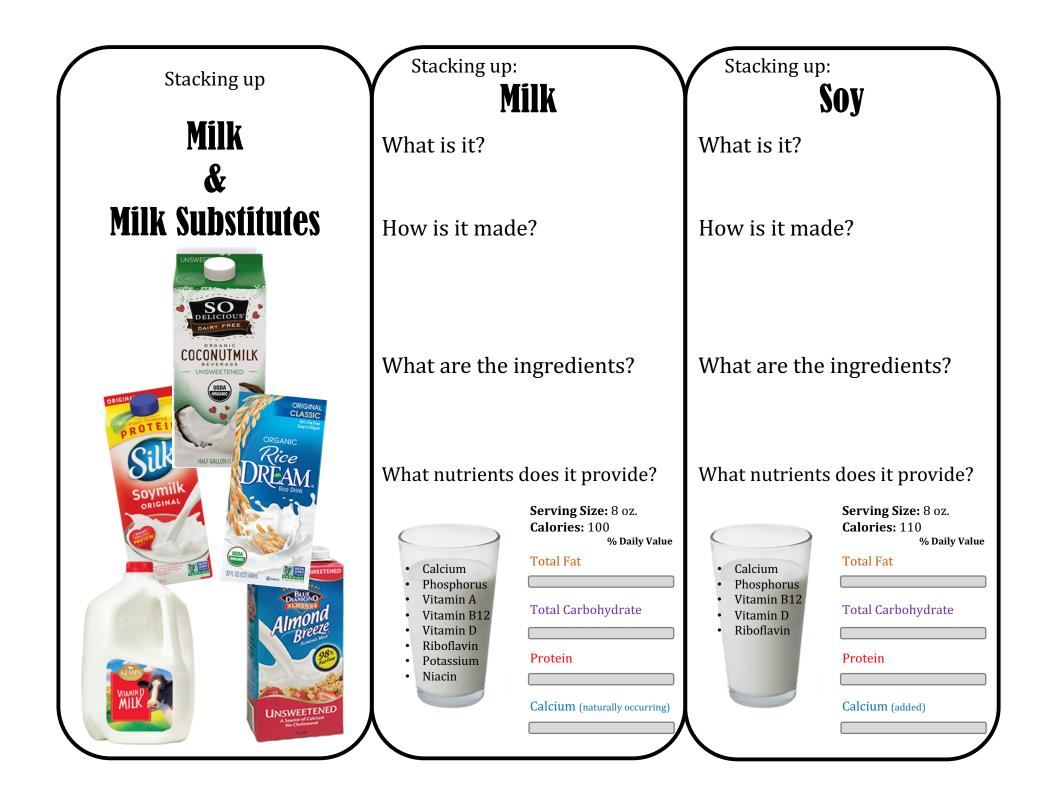

| Stacking up:<br>Almond                                                                  |                                                                                                                       | Stacking up:<br>COCONUT                                                                 |                                                                                                                       | Stacking up:<br><b>Ríce</b>                        |                                                                                                                        |
|-----------------------------------------------------------------------------------------|-----------------------------------------------------------------------------------------------------------------------|-----------------------------------------------------------------------------------------|-----------------------------------------------------------------------------------------------------------------------|----------------------------------------------------|------------------------------------------------------------------------------------------------------------------------|
| What is it?                                                                             |                                                                                                                       | What is it?                                                                             |                                                                                                                       | What is it?                                        |                                                                                                                        |
| How is it made?                                                                         |                                                                                                                       | How is it made?                                                                         |                                                                                                                       | How is it made?                                    |                                                                                                                        |
| What are the ingredients?                                                               |                                                                                                                       | What are the ingredients?                                                               |                                                                                                                       | What are the ingredients?                          |                                                                                                                        |
| What nutrients does it provide?                                                         |                                                                                                                       | What nutrients does it provide?                                                         |                                                                                                                       | What nutrients does it provide?                    |                                                                                                                        |
| <ul> <li>Calcium</li> <li>Vitamin B12</li> <li>Vitamin D</li> <li>Riboflavin</li> </ul> | Serving Size: 8 oz.<br>Calories: 60<br>% Daily Value<br>Total Fat<br>Total Carbohydrate<br>Protein<br>Calcium (added) | <ul> <li>Calcium</li> <li>Vitamin B12</li> <li>Vitamin D</li> <li>Riboflavin</li> </ul> | Serving Size: 8 oz.<br>Calories: 70<br>% Daily Value<br>Total Fat<br>Total Carbohydrate<br>Protein<br>Calcium (added) | <ul> <li>Vitamin B12</li> <li>Vitamin D</li> </ul> | Serving Size: 8 oz.<br>Calories: 120<br>% Daily Value<br>Total Fat<br>Total Carbohydrate<br>Protein<br>Calcium (added) |