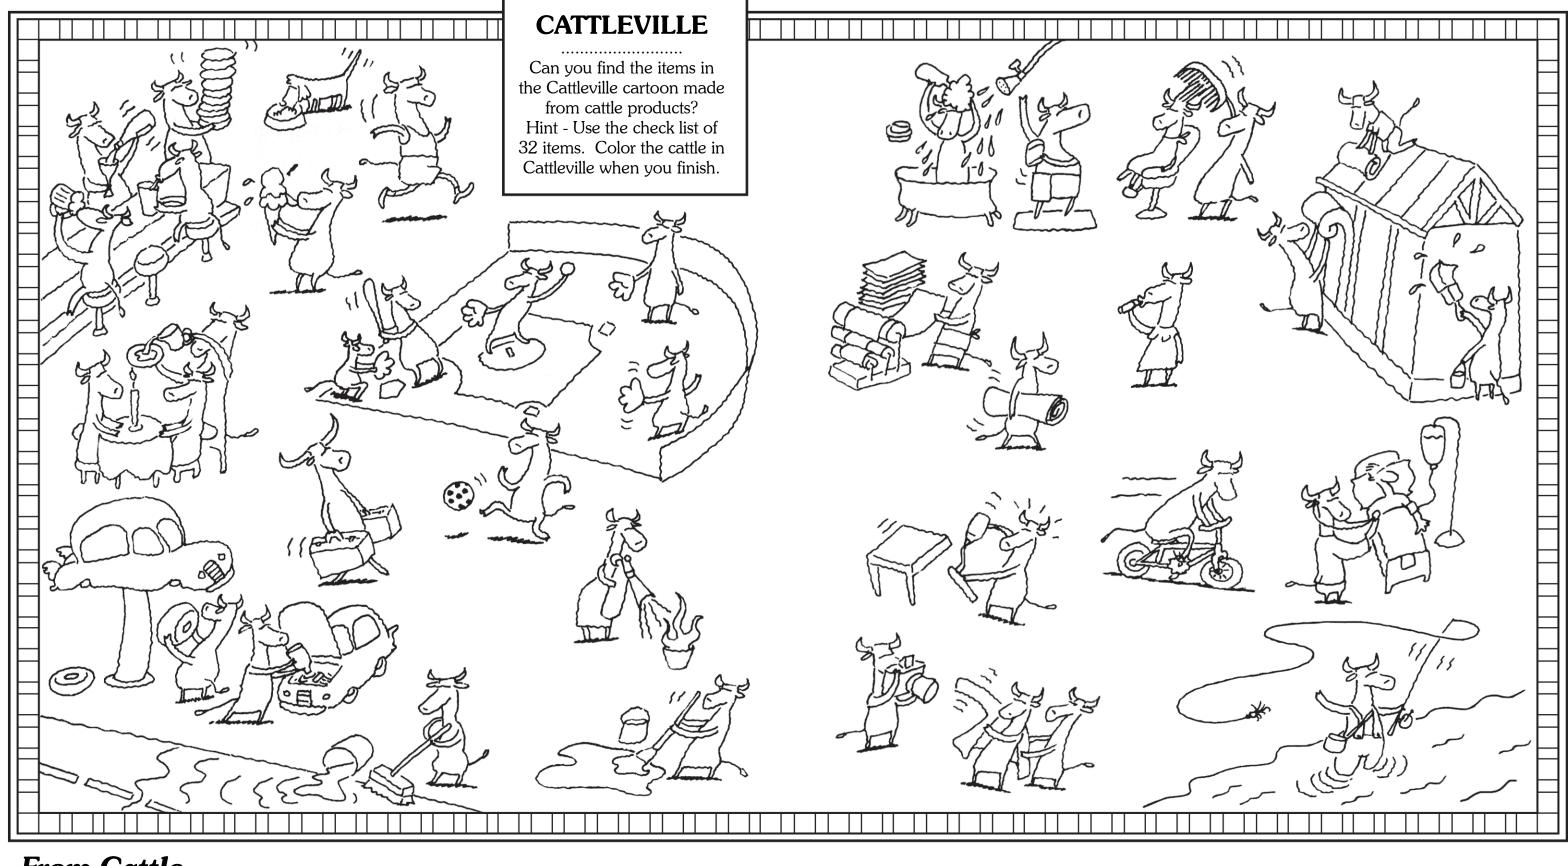

## From Cattle

Check the items off as you go.

### −Hides and Hair-

- ☐ Paint Brush
- ☐ Furniture Glue ☐ Wallpaper
- ☐ Soccer Ball
- ☐ Leather Jacket ☐ Leather Chair or Stool
- □ Baseball
- ☐ Building Insulation ☐ Leather Suitcase ☐ Baseball Glove (Mitt)

### -Fats/Fatty/Acids-

- ☐ Hydraulic Brake Fluid ☐ Rubber Fishing Waders
- ☐ Running Shoes
- ☐ Asphalt
- ☐ Lipstick

☐Floor Wax □Tires

□Deodorant

□Shampoo

- □ Candle
  - ☐Bar Soap

### -Bones, Horns, Hooves, Blood and Gelatin-

- □Beer ☐ Camera Light Filter
- ☐ Camera Film ☐ China Dishes ☐ Ice Cream □ Dog Food ☐ Milkshake ☐ Printing Press
- ☐ Fire Extinguishing Foam □ Comb

# -From Pancreas-

☐ Medicine