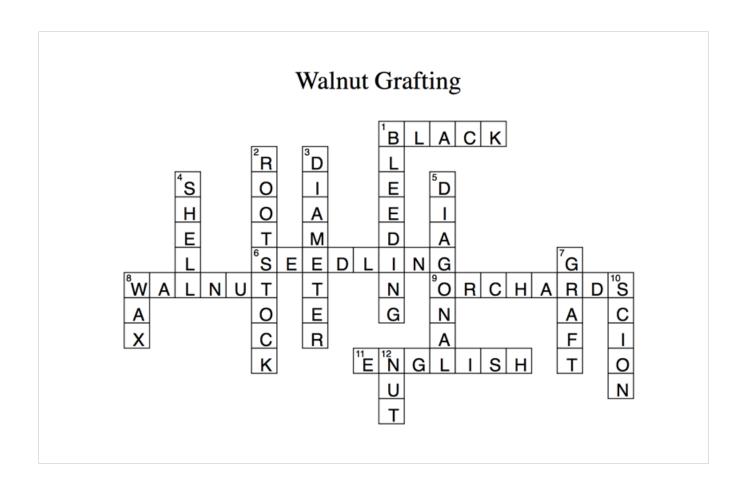

## **Walnut Grafting**

Crossword Puzzle

Name \_\_\_\_\_

## **ACROSS**

- 1 A species of walnut that is native to California
- 6 A young developing plant.
- 8 A delicious nut that many people enjoy.
- 9 An intentional planting of trees for food or consumption
- 11 The species of walnut that was first found in Ancient Persia

## **DOWN**

- 1 The release of sap from a plant
- 2 The underground part of a plant.
- 3 A straight line segment that passes through the center of a circle
- 4 The hard exterior of a nut.
- 5 A sloping line
- 7 The process of fusing a rootstock with a scion.
- 8 A chemical used to coat the seedling so it doesn't dry out
- The shoot of a plant with the desired genes for growth
- 12 A fruit composed of a hard shell and seed

## **Answer Key**

Crossword Puzzle