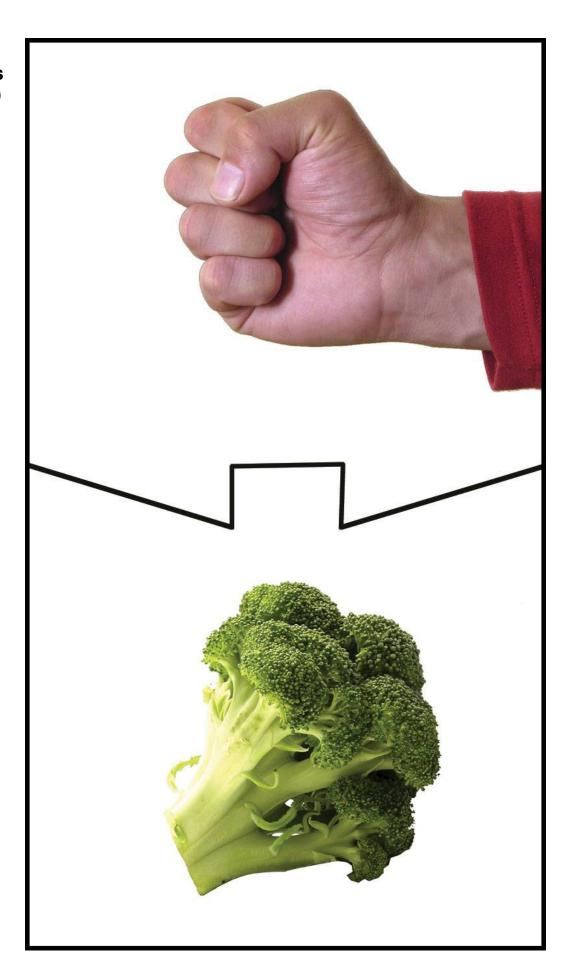

| Food Item       | Food Group | Measurement | Comparison        |
|-----------------|------------|-------------|-------------------|
| Chopped         |            |             |                   |
| vegetables      |            | ½ cup       | Computer mouse    |
| Fresh fruit     |            | ½ cup       | 7 cotton balls    |
| Raw, leafy      |            |             |                   |
| vegetables      |            | 1 cup       | A baseball        |
| Cooked rice or  |            |             |                   |
| pasta           |            | ½ cup       | Cup cake liner    |
|                 |            |             | Tube of chapstick |
| String cheese   |            | 2 oz.       | or lipstick       |
| Hard cheese     |            | 1 ½ oz.     | A 9-volt battery  |
|                 |            |             | A deck of playing |
| Meat            |            | 2-3 oz.     | cards             |
| Salad dressing  |            | 2 T.        | A ping pong ball  |
| Milk or Yogurt  |            | 1 cup       | A tennis ball     |
| Apple or peach  |            | 1 medium    | A tennis ball     |
| Ice cream       |            | ½ cup       | A tennis ball     |
| Broccoli or     |            |             |                   |
| mashed potatoes |            | 1 cup       | A fist            |
| Butter          |            | 1 t.        | A postage stamp   |
|                 |            |             | Amount you can    |
| Nuts            |            | 1 oz.       | hold in one hand  |
| Peanut butter   |            | 2 T.        | A film canister   |