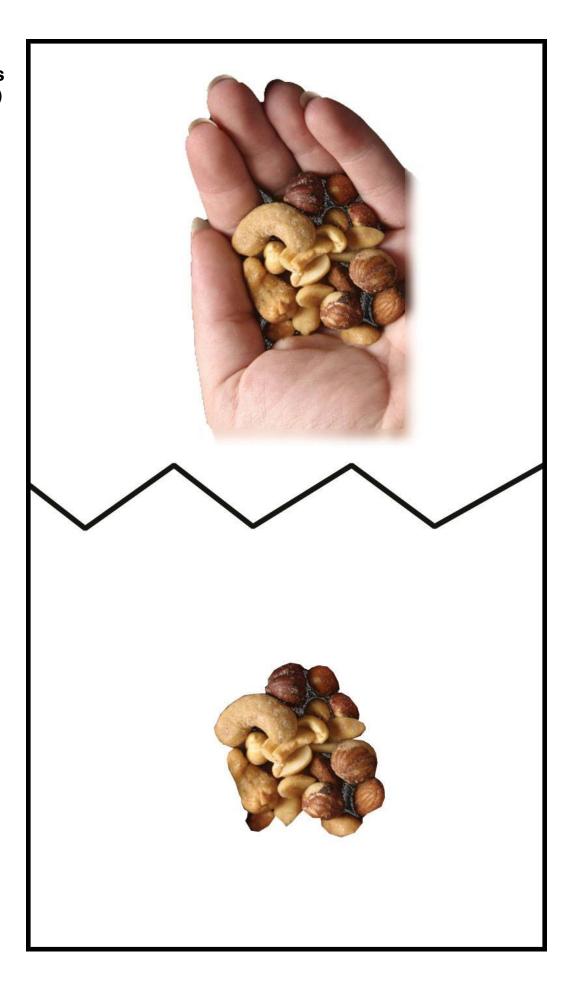

| Food Item       | Food Group | Measurement | Comparison        |
|-----------------|------------|-------------|-------------------|
| Chopped         |            |             |                   |
| vegetables      |            | ½ cup       | Computer mouse    |
| Fresh fruit     |            | ½ cup       | 7 cotton balls    |
| Raw, leafy      |            |             |                   |
| vegetables      |            | 1 cup       | A baseball        |
| Cooked rice or  |            |             |                   |
| pasta           |            | ½ cup       | Cup cake liner    |
|                 |            |             | Tube of chapstick |
| String cheese   |            | 2 oz.       | or lipstick       |
| Hard cheese     |            | 1 ½ oz.     | A 9-volt battery  |
|                 |            |             | A deck of playing |
| Meat            |            | 2-3 oz.     | cards             |
| Salad dressing  |            | 2 T.        | A ping pong ball  |
| Milk or Yogurt  |            | 1 cup       | A tennis ball     |
| Apple or peach  |            | 1 medium    | A tennis ball     |
| Ice cream       |            | ½ cup       | A tennis ball     |
| Broccoli or     |            |             |                   |
| mashed potatoes |            | 1 cup       | A fist            |
| Butter          |            | 1 t.        | A postage stamp   |
|                 |            |             | Amount you can    |
| Nuts            |            | 1 oz.       | hold in one hand  |
| Peanut butter   |            | 2 T.        | A film canister   |