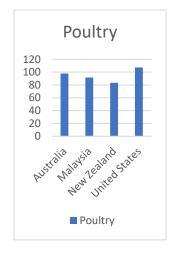

#### Protein on Your Plate

| Country       | Poultry (kg) | Poultry (lbs) | Lamb (kg) | Lamb (lbs) |
|---------------|--------------|---------------|-----------|------------|
| Australia     | 44.5         | 97.9          | 8.5       | 18.7       |
| Malaysia      | 41.7         | 91.7          | 1.1       | 2.4        |
| New Zealand   | 37.9         | 83.4          | 3.2       | 7.0        |
| United States | 48.8         | 107.4         | 0.4       | 0.9        |