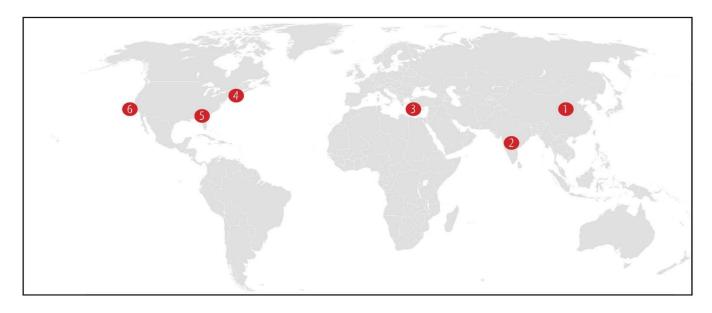

Regional Cuisine Map Match

| Country              | Top Imported CA | Value of Imported CA | Value rounded to the    |
|----------------------|-----------------|----------------------|-------------------------|
|                      | Commodity       | Commodity            | nearest million/billion |
| European Union       | Almonds         | \$1.6 billion        | \$2 billion             |
| Canada               | Wine            | \$359.9 million      | \$360 million           |
| China                | Pistachios      | \$530.2 million      | \$530 million           |
| Japan                | Rice            | \$234.1 million      | \$234 million           |
| Mexico               | Dairy Products  | \$420 million        | \$420 million           |
| Korea                | Oranges         | \$182.5 million      | \$182 million           |
| India                | Almonds         | \$489.9 million      | \$490 million           |
| Turkey               | Walnuts         | \$189.9 million      | \$190 million           |
| United Arab Emirates | Almonds         | \$240 million        | \$240 million           |
| Vietnam              | Almonds         | \$157.1 million      | \$157 million           |