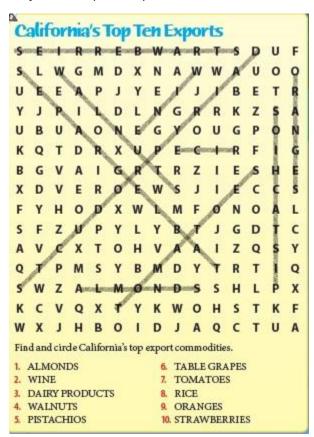

| \$360 million           |
| China                | Pistachios      | \$530.2 million      | \$530 million           |
| Japan                | Rice            | \$234.1 million      | \$234 million           |
| Mexico               | Dairy Products  | \$420 million        | \$420 million           |
| Korea                | Oranges         | \$182.5 million      | \$182 million           |
| India                | Almonds         | \$489.9 million      | \$490 million           |
| Turkey               | Walnuts         | \$189.9 million      | \$190 million           |
| United Arab Emirates | Almonds         | \$240 million        | \$240 million           |
| Vietnam              | Almonds         | \$157.1 million      | \$157 million           |

# California's Top Ten Exports