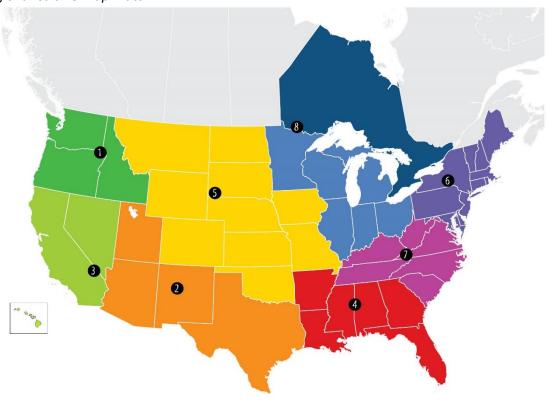

------|--------|--------|
| Luigi's Pizza Palace | 25.1"         | 8"       | 4"     | \$5.25 |
| Ristorante Romano    | 37.7"         | 12"      | 6"     | \$8.25 |
| Pizza Pirates        | 32"           | 10"      | 5"     | \$7.00 |

#### Did You Know?

Diameter: 131 feet Radius: 65.5 feet

Circumference: 411.5 feet

### Page 9

Taqueria de California Menu Activity

- 1. \$4.90
- 2. \$21.05
- 3. \$5.56
- 4. \$7.05

Look for the Label (answers will vary based on egg size and brand used. https://www.incredibleegg.org/egg-nutrition/nutrient-label/)

- 1. 6 grams of protein
- 2. 70 calories in one egg
- 3. 24% of your daily protein needs will be met.
- 4. 0 grams of sugar
- 5. 6%

Rice Around the World





**Uniquely North American** 

8.4 million cans of spam

Regional Cuisine Map Match



### Page 12

The Sizzle Scale

- 1. 330,000 Scoville Heat Units
- 2. Zimbabwe Bird Chile
- 3. 100 times hotter
- 4. Answer will vary.

# Page 13

**Phenomenal Flowers** 

Almond - Pink and white flower

Walnut – Green flower

External structures that support survival, growth, and reproduction – Trunk, stems, bark, and roots.

Page 14
From California to the World

| Country              | Top Imported CA | Value of Imported CA | Value rounded to the    |
|----------------------|-----------------|----------------------|-------------------------|
|                      | Commodity       | Commodity            | nearest million/billion |
| European Union       | Almonds         | \$1.6 billion        | \$2 billion             |
| Canada               | Wine            | \$359.9 million