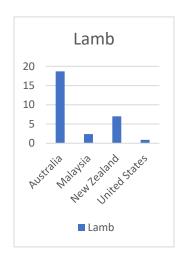

#### Protein on Your Plate

| Country       | Poultry (kg) | Poultry (lbs) | Lamb (kg) | Lamb (lbs) |
|---------------|--------------|---------------|-----------|------------|
| Australia     | 44.5         | 97.9          | 8.5       | 18.7       |
| Malaysia      | 41.7         | 91.7          | 1.1       | 2.4        |
| New Zealand   | 37.9         | 83.4          | 3.2       | 7.0        |
| United States | 48.8         | 107.4         | 0.4       | 0.9        |